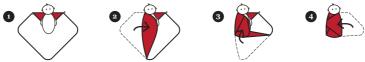

Swaddling your baby might take some practice, but soon it will become second nature if you follow the below steps:

There is no rule for how tight or loose to swaddle your baby as long as your baby is comfortable, can breathe, and is happy. Enjoy!